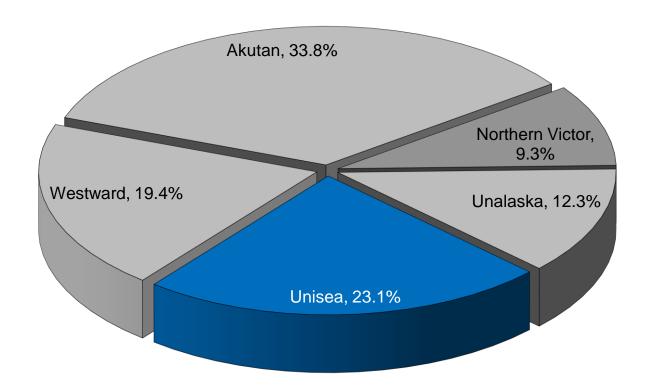

#### UFC BERING SEA POLLOCK ALLOCATION TRANSFERS AND CATCH

UFC 2024 pollock allocation represented 10.064% of the total Bering Sea final directed pollock allocation and 23.122% of the inshore sector allocation. Exhibit 2 shows the distribution of final 2024 pollock allocations between the inshore pollock cooperatives. UFC's allocation of 23.122% of the inshore sector allocation ranked UFC as the second largest inshore co-op. In 2024, UFC's 13 member vessels received a final AFA Bering Sea pollock allocation that totaled 130,836.3 mt (Exhibit 3). Each of the 13 UFC vessel's final pollock allocations are identified in Exhibit 3 showing their respective tonnage and each vessel's percentage of the UFC total allocation.

Exhibit 1. Schematic of UniSea Fleet Cooperative Operations, 2024.

Exhibit 2. Percent distribution of 2024 Bering Sea "inshore pollock allocation" between the seven inshore AFA pollock cooperatives.