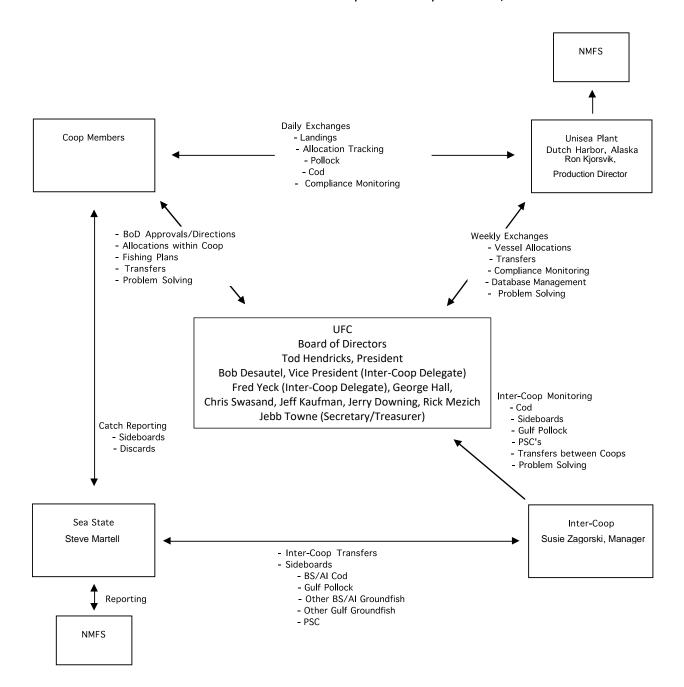

• F/V Starward 123 ft LOA

Rick Mezich, President, Fierce Allegiance, LLC.

• F/V Fierce Allegiance 167 ft LOA

Co-op management and administration continued during 2024 and remained similar to the prior co-op years with a few updates (Exhibit 1). Coordination of information on allocations, transfers, pollock catches, sideboard catches and prohibited species catches between the UniSea plant in Dutch Harbor, the member vessels, Sea State, the Inter Co-op Manager and the National Marine Fisheries Service all continued during 2024 as established in year 2000 and as conducted in 2001-2023.

Exhibit 1. Schematic of UniSea Fleet Cooperative Operations, 2024.

Exhibit 2. Percent distribution of 2024 Bering Sea "inshore pollock allocation" between the seven inshore AFA pollock cooperatives.